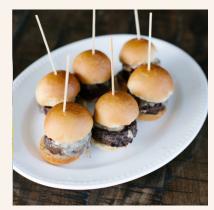

### **SLIDERS**

\$12 EACH DEANE HOUSE BEEF SLIDERS BACON JAM, MUSTARD AIOLI BREAD & BUTTER PICKLE

Poutine Cheese Curd Gravy \$12 PER PERSON

DEANE HOUSE SLIDERS

House-Made Bun Bacon Onion Jam Mustard Aioli Bread & Butter Pickle