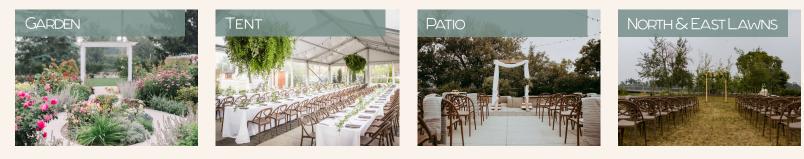

### **OUTDOOR SPACES**

THE GROUNDS FEATURE:

- BEAUTIFULLY APPOINTED HISTORIC HOUSE
- FLOURISHING GARDEN & PATIO AREAS
- VIBRANT LAWN & GREEN SPACES
- VIEWS OF DOWNTOWN CALGARY
- DIRECT ACCESS TO THE BOW RIVER & ELBOW RIVER
- Outdoor tented area (mid-May to September)
- ASSORTMENT OF PHOTO OPPORTUNITIES

### CAPACITY

FROM MID-MAY THROUGH SEPTEMBER, THE GROUNDS FEATURE A SPACIOUS TENT WHICH CAN COMFORTABLY SEAT UP TO 170 GUESTS. A SEATED EVENT FOR UP TO 200 GUESTS CAN BE ACCOMMODATED BY INSTALLING A SUPPLEMENTAL TENT ON THE ADJACENT PATIO. 200+ GUESTS CAN BE ACCOMMODATED WITH A COCKTAIL-STYLE EVENT, COMPLETE WITH PASSED CANAPÉS AND FOOD STATIONS. SEMI-PRIVATE EVENTS CAN BE ACCOMMODATED WITH PARTIAL BOOKINGS OF THE PROPERTY.