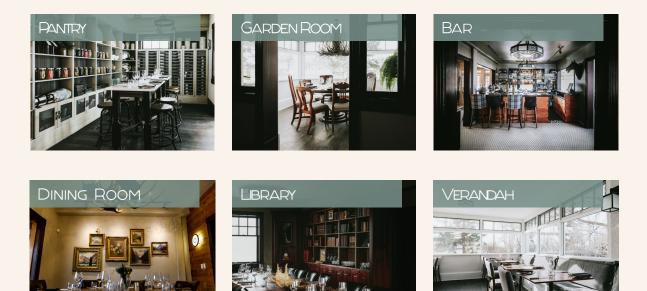

# INDOOR SPACES

- LIBRARY 24 SEATED GUESTS
- LIBRARY COCKTAIL PARTY 40 STANDING
- MAIN FLOOR 72 SEATED GUESTS (+8 SEATS AT THE BAR)
- Whole house cocktail party 150 guests
- GARDEN PARTY (TENTED) UP TO 170 SEATED
- GUESTS OR 250+ FOR A COCKTAIL PARTY
- Full Deane House Grounds 500+