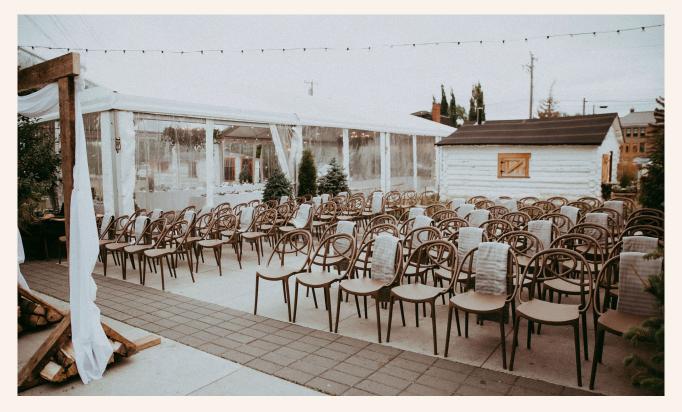

### **OUTDOOR SPACES**

### CAPACITY

FROM MID-MAY THROUGH SEPTEMBER, THE GROUNDS FEATURE A SPACIOUS TENT WHICH CAN COMFORTABLY SEAT UP TO 170 GUESTS. A SEATED EVENT FOR UP TO 200 GUESTS CAN BE ACCOMMODATED BY INSTALLING A SUPPLEMENTAL TENT ON THE ADJACENT PATIO. 200+ GUESTS CAN BE ACCOMMODATED WITH A COCKTAIL-STYLE EVENT, COMPLETE WITH PASSED CANAPÉS AND FOOD STATIONS. SEMI-PRIVATE EVENTS CAN BE ACCOMMODATED WITH PARTIAL BOOKINGS OF THE PROPERTY.